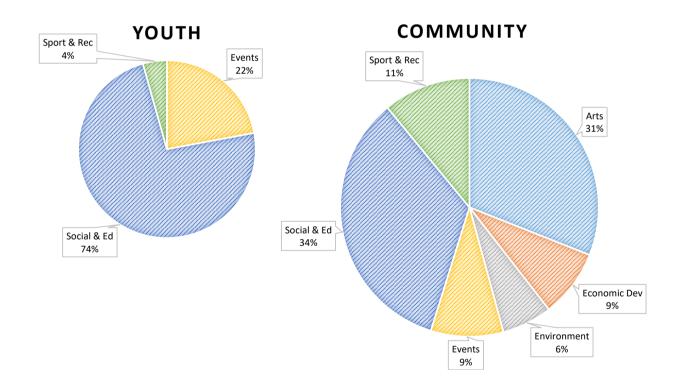

| Combined Youth & Community Grants by Funding Criteria |        |         |        |         |              |
|-------------------------------------------------------|--------|---------|--------|---------|--------------|
|                                                       | Amount |         | Amount |         | % of request |
| Row Labels                                            | Req    | uested  | All    | ocated  | granted      |
| Arts                                                  | \$     | 70,717  | \$     | 42,717  | 60%          |
| Economic Dev                                          | \$     | 30,686  | \$     | 11,665  | 38%          |
| Environment                                           | \$     | 15,660  | \$     | 8,660   | 55%          |
| Events                                                | \$     | 60,000  | \$     | 27,500  | 46%          |
| Social & Ed                                           | \$     | 193,420 | \$     | 97,114  | 50%          |
| Sport & Rec                                           | \$     | 81,413  | \$     | 18,064  | 22%          |
| <b>Grand Total</b>                                    | \$     | 451,896 | \$     | 205,720 | 46%          |